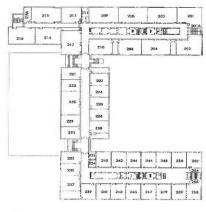

#### **Device Locations**

If an appropriate and accurate drawing is provided by the client and dimensional device plotting is possible, Appendix B provides a detailed drawing showing the device locations. If Appendix B is blank, please refer to the Device Placement columns provided in Appendix A (Room Use and Room Number) as an explanation of device locations.

The building was tested in accordance with IEMA and ANSI/AARST protocols with regard to device placement and analytical methods of calculating results.

- 1. Tampering was not detected at the time the devices were retrieved, unless noted in the Comment Column.
- 2. Devices were placed strategically to reduce accidental interference by building occupants.
- 3. Duplicates are averaged together. It is the average of the two devices upon which Follow-Up Testing and mitigation decisions should be based.