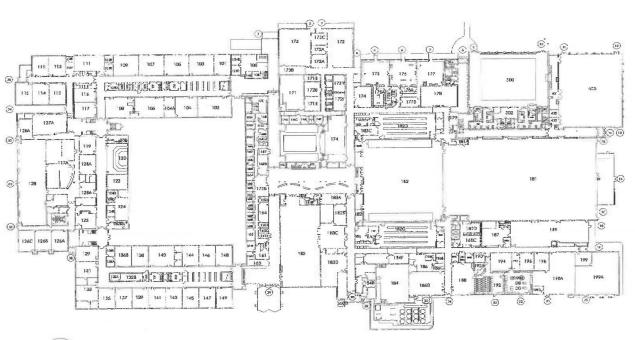

#### **Device Locations**

If an appropriate and accurate drawing is provided by the client and dimensional device plotting is possible, Appendix B provides a detailed drawing showing the device locations. If Appendix B is blank, please refer to the Device Placement columns provided in Appendix A (Room Use and Room Number) as an explanation of device locations.

The building was tested in accordance with IEMA and ANSI/AARST protocols with regard to device placement and analytical methods of calculating results.

- 1. Tampering was not detected at the time the devices were retrieved, unless noted in the Comment Column.
- 2. Devices were placed strategically to reduce accidental interference by building occupants.
- 3. Duplicates are averaged together. It is the average of the two devices upon which Follow-Up Testing and mitigation decisions should be based.